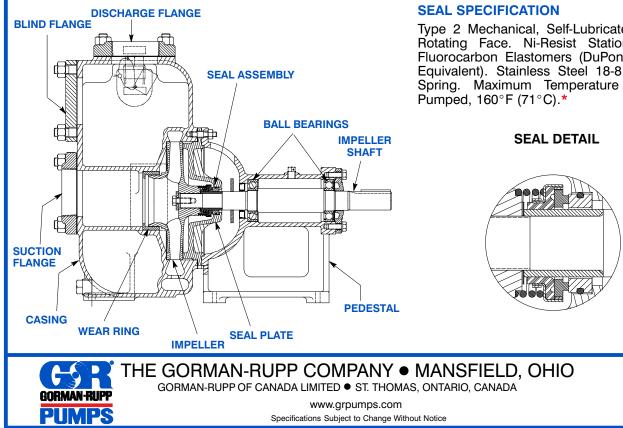

## Self Priming Centrifugal Pump Model 03E1-B Size 3" x 3"

## PUMP SPECIFICATIONS

Size: 3" x 3" (76 mm x 76 mm) NPT - Female

Casing: Aluminum Alloy 319.

Maximum Operating Pressure 164 psi (1130 kPa).\*

Enclosed Type, Five Vane Impeller: Almag No. 35. Handles 5/8" (15,8 mm) Diameter Spherical Solids. Impeller Shaft: Alloy Steel 4150M.

Replaceable Vane Plate: Gray Iron 30.

Pedestal: Gray Iron 30

Seal Plate: Aluminum 319-T6.

Shaft Sleeve: Alloy Steel 4130.

Radial and Thrust Bearings: Single Row Ball. Bearing Lubrication: Grease.

Flanges: Aluminum 356-T6.

Gaskets: Composition Cork.

Hardware: Standard Plated Steel.

\*Consult Factory for Applications Exceeding Maximum Pressure and/or Temperature Indicated.

Type 2 Mechanical, Self-Lubricated. Carbon Rotating Face. Ni-Resist Stationary Face. Fluorocarbon Elastomers (DuPont Viton<sup>®</sup> or Equivalent). Stainless Steel 18-8 Cage and Spring. Maximum Temperature of Liquid