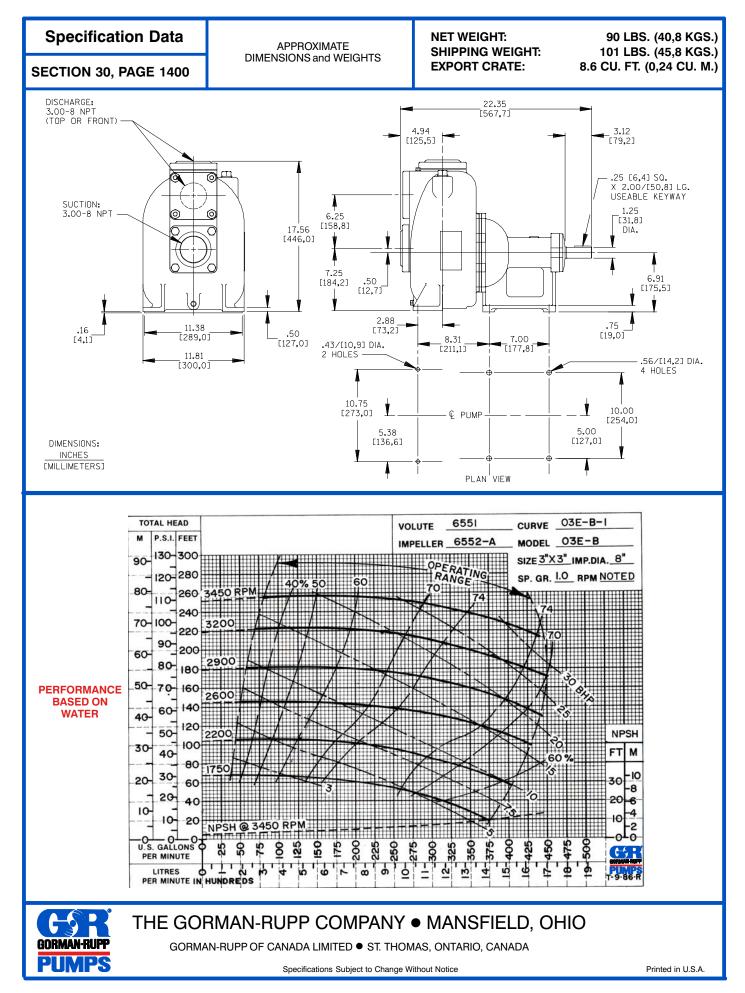

Operating Pressure 164 psi (1130 kPa).\*

Enclosed Type, Five Vane Impeller: Almag No. 35. Handles 5/8" (15,8 mm) Diameter Spherical Solids. Impeller Shaft: Alloy Steel 4150M.

Replaceable Vane Plate: Gray Iron 30.

Pedestal: Gray Iron 30

Seal Plate: Aluminum 319-T6.

Shaft Sleeve: Alloy Steel 4130.

Radial and Thrust Bearings: Single Row Ball. Bearing Lubrication: Grease.

Flanges: Aluminum 356-T6.

Gaskets: Composition Cork.

Hardware: Standard Plated Steel.

\*Consult Factory for Applications Exceeding Maximum Pressure and/or Temperature Indicated.





Type 2 Mechanical, Self-Lubricated. Carbon Rotating Face. Ni-Resist Stationary Face. Fluorocarbon Elastomers (DuPont Viton<sup>®</sup> or Equivalent). Stainless Steel 18-8 Cage and Spring. Maximum Temperature of Liquid

Printed in USA