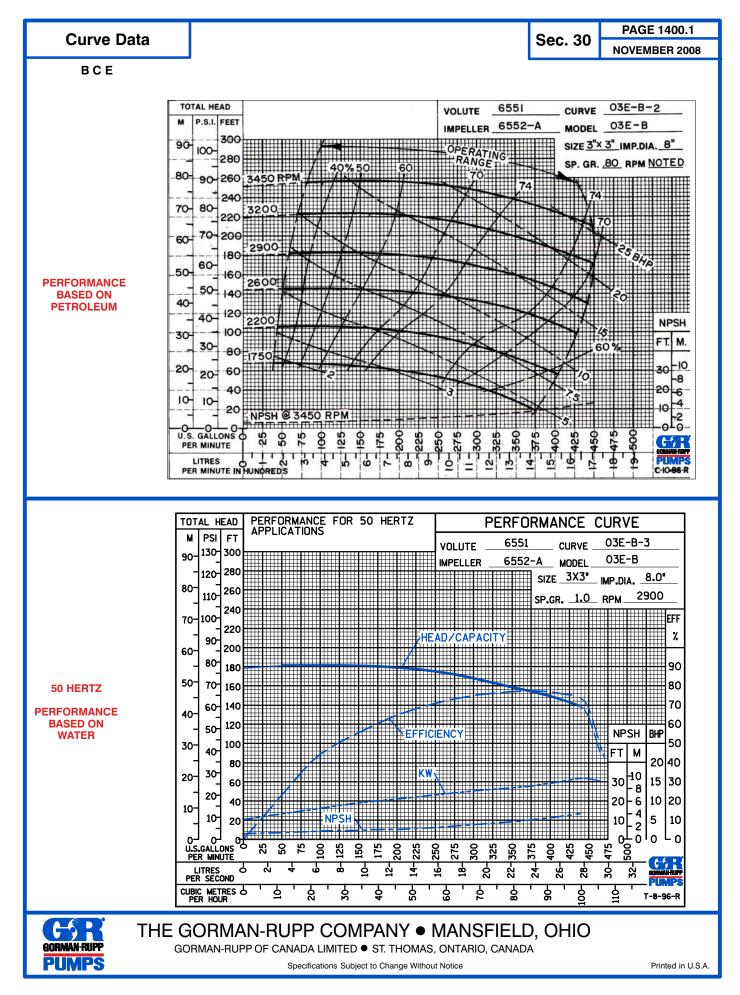

erating Pressure 164 psi (1130 kPa).\*

Enclosed Type, Five Vane Impeller: Almag No. 35. Handles 5/8" (15,8 mm) Diameter Spherical Solids. Impeller Shaft: Alloy Steel 4150M.

Replaceable Vane Plate: Gray Iron 30.

Pedestal: Gray Iron 30

Seal Plate: Aluminum 319-T6.

Shaft Sleeve: Alloy Steel 4130.

Radial and Thrust Bearings: Single Row Ball. Bearing Lubrication: Grease.

Flanges: Aluminum 356-T6.

Gaskets: Composition Cork.

Hardware: Standard Plated Steel.

\*Consult Factory for Applications Exceeding Maximum Pressure and/or Temperature Indicated.





Type 2 Mechanical, Self-Lubricated. Carbon Rotating Face. Ni-Resist Stationary Face. Fluorocarbon Elastomers (DuPont Viton<sup>®</sup> or Equivalent). Stainless Steel 18-8 Cage and Spring. Maximum Temperature of Liquid

Printed in USA